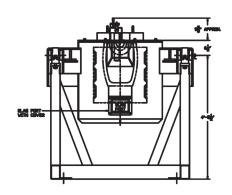

### Electric Rod Overbend Crucible/Pot Hydraulic Tilting Furnace

The RHYT series crucible furnace can be adapted for a multitude of metals and built to incorporate special voltages, frequencies and temperatures.

Lindberg/MPH's furnaces can provide efficient solutions for die as well as permanent mold and sand casting of aluminum, zinc, magnesium, lead and other lower temperature melting metals. Rod-type nickelchrome elements are installed in the walls of these furnaces, allowing heat to be radiated to the container, melting the metal within. The SCR control handles the power input through use of a pyrometer and a thermocouple assembly.