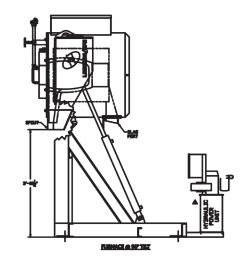

### Electric Rod Overbend Crucible/Pot Hydraulic Tilting Furnace

The RHYT series crucible furnace can be adapted for a multitude of metals and built to incorporate special voltages, frequencies and temperatures.

#### **Tilting Options**

- Hand Crank
- Motorized
- Hydraulic