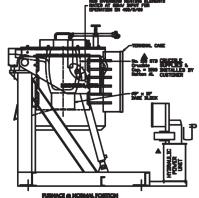

### Electric Rod Overbend Crucible/Pot Hydraulic Tilting Furnace

The RHYT series crucible furnace can be adapted for a multitude of metals and built to incorporate special voltages, frequencies and temperatures.

#### **Tilting Options**

- Hand Crank
- Motorized
- Hydraulic