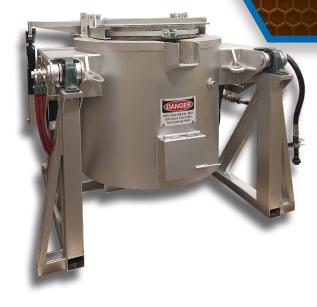

### Electric Rod Overbend Crucible/Pot Hydraulic Tilting Furnace

The RHYT series crucible furnace can be adapted for a multitude of metals and built to incorporate special voltages, frequencies and temperatures.

#### **Tilting Options**

- Hand Crank
- Motorized
- Hydraulic