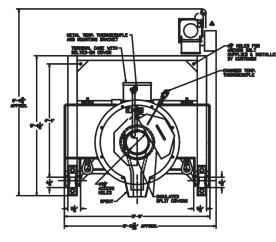

### Electric Rod Overbend Crucible/Pot Hydraulic Tilting Furnace

The RHYT series crucible furnace can be adapted for a multitude of metals and built to incorporate special voltages, frequencies and temperatures.

#### **Tilting Options**

- Hand Crank
- Motorized
- Hydraulic