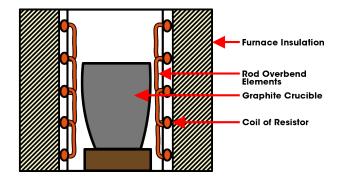

Lindberg/MPH's furnaces can provide efficient solutions for die as well as permanent mold and sand casting of aluminum, zinc, magnesium, lead and other lower temperature melting metals. Rod-type nickelchrome elements are installed in the walls of these furnaces, allowing heat to be radiated to the container, melting the metal within. The SCR control handles the power input through use of a pyrometer and a thermocouple assembly.

#### **Features**

- <u>Minimal Metal Losses</u> Close control of temperature results in fewer oxides and less sludge. No gases produced that might be absorbed in the metal. These features result in low cost operation.
- <u>Longer Crucible Or Pot Life</u> Placement of heating elements provides uniform distribution of heat, thus prevents localized hot spots on crucible or pot. The use of electric heat minimizes thermal shock.
- <u>Quiet, Cool Operation</u> The furnace emits no sound; also, the molten metal surface radiates minimum heat. The absence of combustion and hot exhaust gases results in comfortable working conditions.